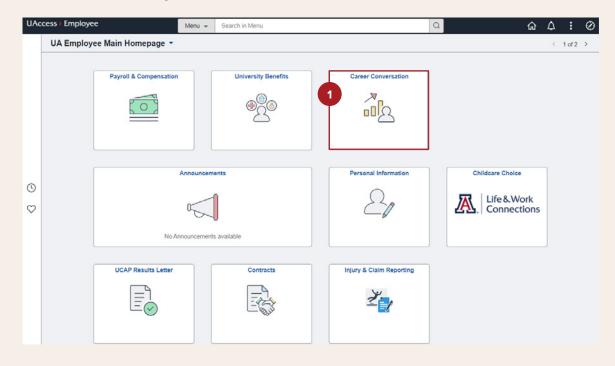

# CAREER CONVERSATIONS

Log into UAccess and select the "Career Conversation" tile.

STEP 2

Select "Create Document" to begin the Career Conversation upload process.

| Wilma Wildcat<br>Admin Ops Pro II<br>Current Career Conversation |                             |  |
|------------------------------------------------------------------|-----------------------------|--|
| Current Career Conversation 0                                    |                             |  |
|                                                                  | Current Career Conversation |  |
| Past Career Conversations                                        | ta exists                   |  |
|                                                                  | 2                           |  |
|                                                                  | Greate Document             |  |
|                                                                  |                             |  |
|                                                                  |                             |  |
|                                                                  |                             |  |
|                                                                  |                             |  |
|                                                                  |                             |  |
|                                                                  |                             |  |
|                                                                  |                             |  |
|                                                                  |                             |  |
|                                                                  |                             |  |
|                                                                  |                             |  |
|                                                                  |                             |  |
|                                                                  |                             |  |
|                                                                  |                             |  |